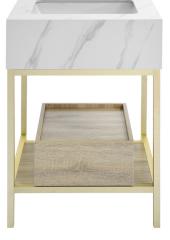

# **Beau** Freestanding Vanity SM-BV720KGCA

Swiss Madison

### Colors & Finishes:

🖷 Oak and Calacatta: SM-BV720KGCA