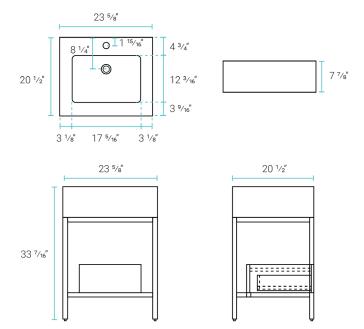

## Specifications:

- N.W: 42.66 lb.
- D: 20 1/2" x W: 23 5/8" x H: 32 7/16"
- Inner Sink: D: 10 7/16" x W: 17 5/16" x H: 5 1/2"
- Basin Depth: 5 1/2"